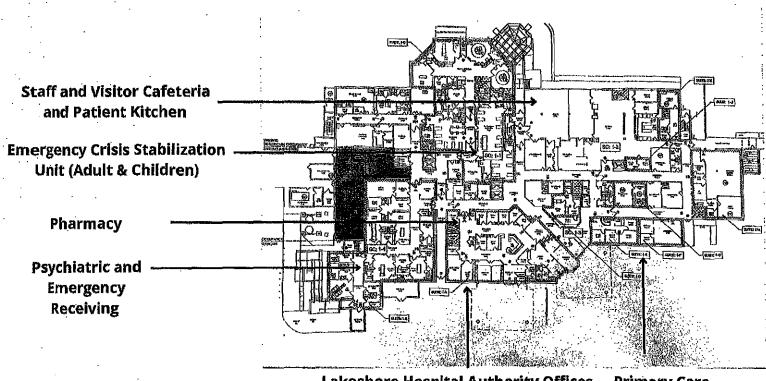

## **First Floor**

**Lakeshore Hospital Authority Offices** Primary Care

### Psychiatric and Addictions Crisis / Emergency Receiving -SC 1-4

**Moved from Current Campus** 

Baker Act and Marchman Act Receiving (Personal & Law Enforcement) Walk-In

Hours of Operation: 24hours/7days for 365 Calendar Days

### Emergency Crisis Stabilization Units (Adult and Children) - SC 1-1

**Moved from Current Campus** 

Number of beds (expected) - 30

Average Length of Stay ~ 3.5 days

An in-patient facility that provides short term care and stabilization to individuals experiencing a mental health crisis.

### Primary Care & Pharmacy – Suites 1-D-J

Hours of Operation 8am – 5pm (Weekdays) w/ 24 hour, 7 day On-call physician support Medical Support for Patients on the Units

Staff and Visitor Cafeteria and Patient Kitchen