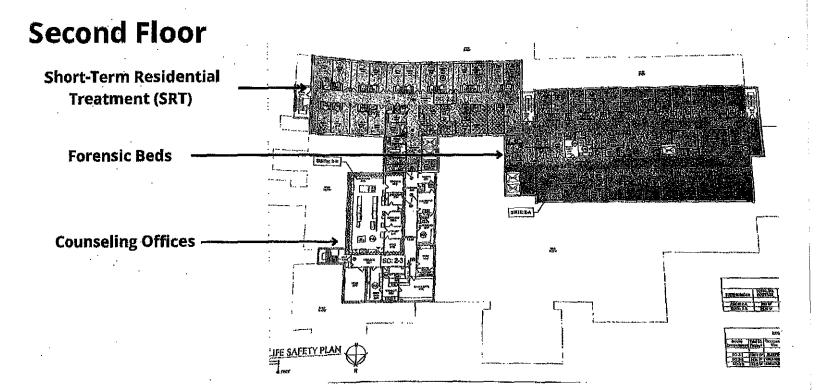

### Second Floor

## **Short-Term Residential Treatment (SRT) - SC2-2** 16-20 Beds

An adult inpatient unit providing services to individuals with a mental health diagnosis and/or co-occurring substance abuse diagnosis. SRT provides a high level of care for individuals who are no longer experiencing a psychiatric emergency but who are still in need of additional inpatient treatment prior to community placement. SRT also serves clients waiting for placement at the state hospital.

Average Length of Stay - 3 months

## **Forensic Residential Treatment Program -SC2-2** 30 Beds

An adult residential treatment program for individuals with a mental health diagnosis and involvement in the judicial system. This program provides a less restrictive environment than the state hospitals and assists individuals with successful reintegration into the community.

Average Length of Stay - 6 months

Counseling Offices -SC2-3