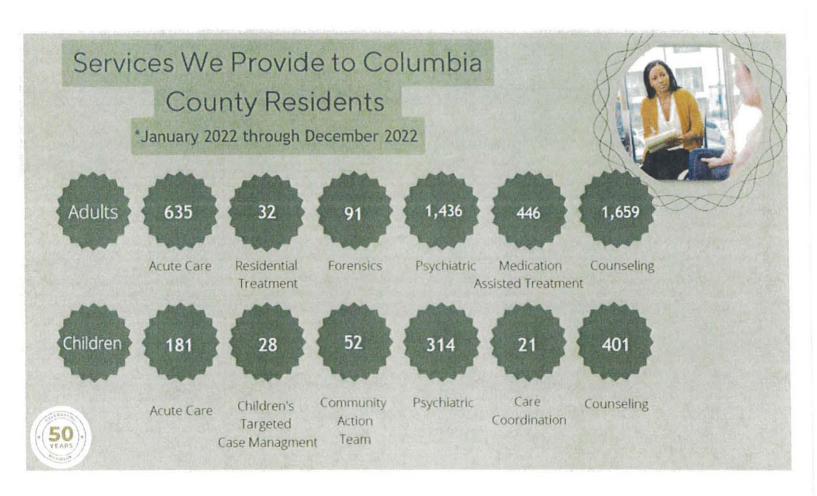

o an increase in people seeking help for mental illness, particularly anxiety and depression.



## Meridian in Columbia County

- Meridian currently serves as the Central Receiving Facility for Columbia County and plans to expand this best practice model to Alachua County.
- In 2022 we opened a 16-bed residential treatment facility, Williams
  Manor by Meridian will provide another level of care addressing the
  needs of the community. This facility among others will be accredited by
  Commission on Accreditation of Rehabilitation Facilities (CARF).
- Meridian has added Primary Care Services based on needs assessment in Columbia County in 2021 and continues to expand on this service to meet the growing demands of the community and are looking forward to serving the general population.





Improved functioning and reduction of symptoms

75% of Adults 75% of Children

### National Benchmarks

- Recovery rates for severe mental illnesses range from 40-60%
- Recovery rates for addiction range from 40-50%
- Recovery rates for diabetes, hypertension, and other chronic illness range from 40-60%



### Meridian at Lakeshore

- Approximately 117,000 square feet of planned space for in-patient and residential care for clients with varying levels of acuity.
- Meridian Behavioral Healthcare plans on utilizing the hospital building and surrounding grounds offered at Lakeshore Hospital to expand continuum of care that is a growing need for our community
- Meridian Behavioral Healthcare has outlined staffing allocations as well as an operational plan for the foreseeable future.
- Curren