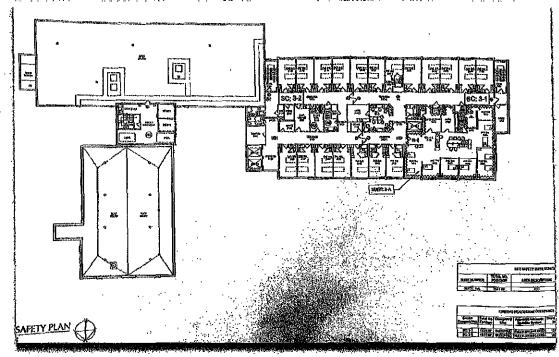

## Third Floor

In-Patient Psychiatric Suite

Suite 3-A Used for Dining groups and Group Therapeutic Activities

Largely Self-Contained Wing